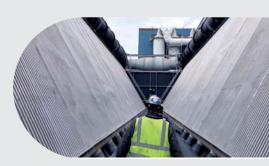

#### **Dry Ice Blasting**

This environmentally-focused way to clean effectively removes accumulated ammonia salts, rust, and other contaminants and debris. Once the fouled area is blasted, surfaces are vacuum-cleaned to collect remaining residue.

#### Ideal for:

- Boiler tubes
- ACC

Economizers

• Fin fans

- Turbine stators
- End windings

Surface prep