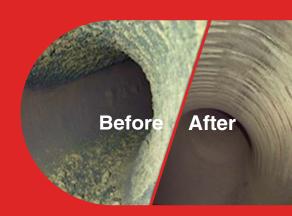

#### **Dry Ice Blasting**

This environmentally-focused way to clean effectively removes accumulated ammonia salts, rust, and other contaminants and debris. Once the fouled area is blasted, surfaces are vacuum-cleaned to collect remaining residue.

#### Ideal for:

- Boiler tubes
- ACC

Economizers

• Fin fans

- Turbine stators
- End windings

Surface prep